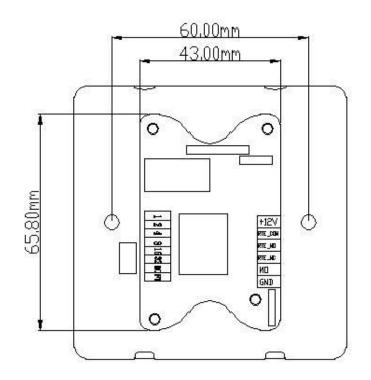

## **Reader Specification**

| Contact Type   | NC/NO jumper selectable    |
|----------------|----------------------------|
| Contact Rating | 30VDC; 1A                  |
| Output Time    | From 1 to 64 seconds       |
| Backlight      | Blue, then Green on active |
| Read Range     | ~2.5 cm                    |

## **Operating Specification**

| Voltage       | 10 to 24VDC         |
|---------------|---------------------|
| Current       | 150mA (max @ 12Vdc) |
| Temperature   | -20°C to 60°C       |
| Case Material | PC+ABS              |